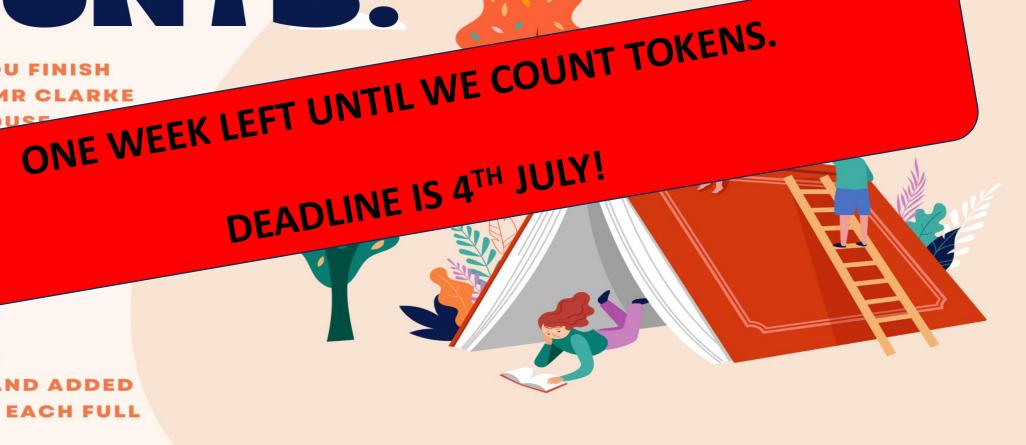

## ONE WEEK LEFT

DEADLINE IS 4<sup>TH</sup> JULY!

# READISI GOUNTS!

EACH BOOK YOU FINISH
READING FOR MR CLARKE
IS WORTH 5 HOUSE
POINTS

ON A E CLA TOI HOU

THESE WILL BE
CALCULATED AND ADDED
AT THE END OF EACH FULL
TERM!